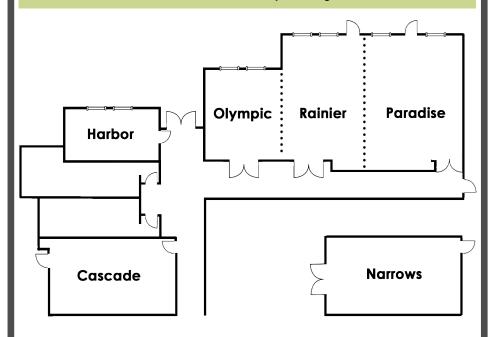

## Meeting and Banquet Rooms

With over 4,000 square feet of newly renovated, attractive, flexible and scalable meeting space, the INN can accommodate a wide range of needs from small hospitality receptions or business meetings with as few as two participants to business seminars and exhibitions for as many as 220 guests.

| Room                         | Sq Ft | Ceiling | Theatre | Classroom | Banquet | Reception | U-Shape |
|------------------------------|-------|---------|---------|-----------|---------|-----------|---------|
| Ballroom<br>(Divisible by 3) | 2521  | 11'     | 250     | 125       | 150     | 300       | 60      |
| Paradise                     | 1025  | 11'     | 100     | 42        | 48      | 100       | 27      |
| Rainier                      | 950   | 11'     | 90      | 42        | 48      | 70        | 25      |
| Olympic                      | 546   | 11'     | 45      | 24        | 32      | 50        | 20      |
| Cascade                      | 672   | 10'     | 60      | 35        | 40      | 50        | 25      |
| Harbor                       | 350   | 10'     |         | 10        |         |           |         |
| Narrows                      | 520   | 11'     | 70      | 42        | 56      | 60        | 25      |